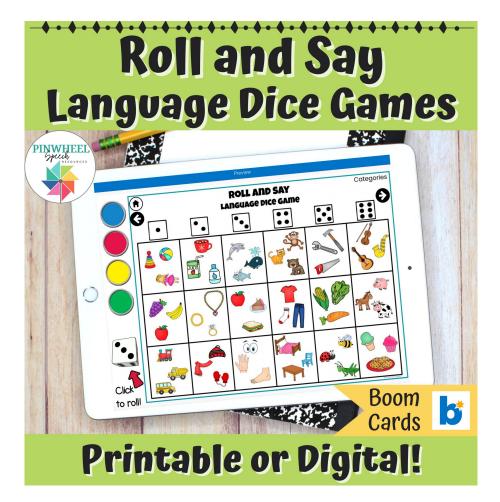

# Roll and Say Dice Icebreaker

Instructions: Roll two dice and answer the question!

This icebreaker can be completed in pairs, small groups, or even an entire class. For added fun, you can add different color game pieces and race to cover four in a row.

You will need:

- Two regular dice (1-6)
- magnetic chips or game pieces (optional)

If you like this activity, you might be interested in these other <u>Roll and Say Dice Games</u>.

| <b>ROLL AND SAY</b><br>DICE ICEBREAKER |                                                            |                                                             |                                                 |                                                           |                                                   |                                                           |  |  |
|----------------------------------------|------------------------------------------------------------|-------------------------------------------------------------|-------------------------------------------------|-----------------------------------------------------------|---------------------------------------------------|-----------------------------------------------------------|--|--|
|                                        | •                                                          | •                                                           | •••                                             | ••<br>••                                                  |                                                   |                                                           |  |  |
| •                                      | Describe<br>yourself in 3<br>words                         | What is your<br>favorite<br>sport?                          | What is your<br>favorite<br>movie?              | Describe<br>your perfect<br>day                           | What is your<br>favorite<br>holiday?              | What is your<br>favorite kind<br>of pizza?                |  |  |
| •                                      | What is your<br>favorite<br>picnic food?                   | What makes<br>you laugh?                                    | What is your<br>favorite<br>game?               | What is your<br>favorite ice<br>cream<br>flavor?          | What is your<br>favorite<br>season?               | What do you<br>like most<br>about<br>school?              |  |  |
| •••                                    | What do<br>you like to<br>do on the<br>weekends?           | Would you<br>rather go to<br>the park or go<br>to the zoo?  | What<br>makes you<br>happy?                     | What is your<br>favorite<br>book?                         | What is your<br>favorite<br>candy?                | What do you<br>want to be<br>when you<br>grow up?         |  |  |
| ••<br>••                               | Would you<br>rather have a<br>pet lizard or a<br>pet bird? | What is your<br>favorite<br>outdoor<br>activity?            | What is your<br>favorite<br>indoor<br>activity? | What is your<br>favorite thing<br>to do on<br>rainy days? | What are<br>your favorite<br>signs of fall?       | Would you<br>rather walk<br>to school or<br>ride the bus? |  |  |
|                                        | What is your<br>favorite kind<br>of weather?               | Would you<br>rather have<br>owl eyes or a<br>squirrel tail? | Describe<br>your family's<br>fall traditions    | Would you<br>rather play<br>inside or<br>outside?         | What is the<br>best gift you<br>have<br>received? | What is your<br>favorite<br>color?                        |  |  |
| •••<br>•••<br>•••                      | What are<br>your favorite<br>foods?                        | What is your<br>LEAST<br>favorite<br>food?                  | What is your<br>dream<br>vacation?              | What are<br>you most<br>proud of?                         | Who is your<br>hero?                              | Where<br>would you<br>like to live<br>someday?            |  |  |